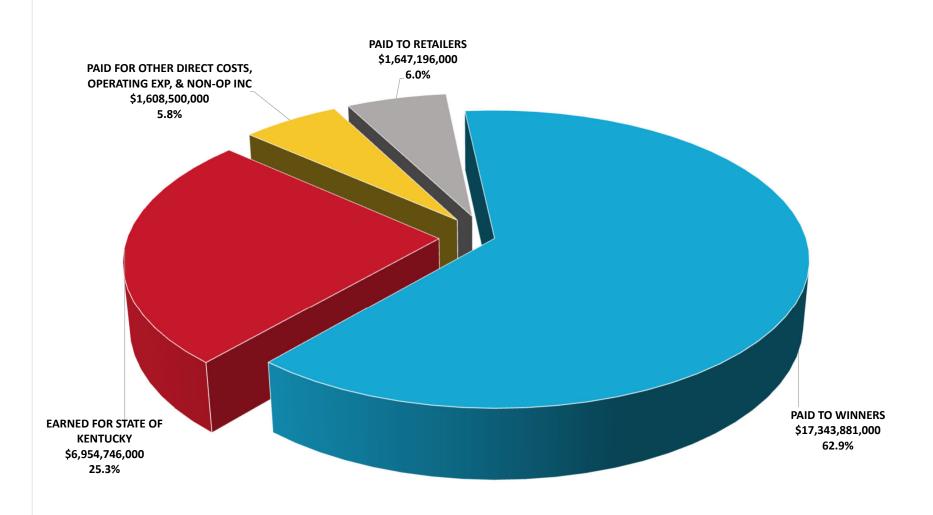

PROFIT MARGIN REPORT - YEAR-TO-DATE

ADVERTISING AND PROMOTION EXPENSES

**OPERATING EXPENSES** 

PROPERTY AND EQUIPMENT

KENTUCKY LOTTERY CORPORATION
"WHERE THE MONEY GOES"
INCEPTION-TO-DATE SALES AS OF OCTOBER 31, 2023
\$27,554,323,000

#### AMOUNTS ARE SHOWN AS A PERCENTAGE OF SALES.

EARNINGS FOR THE STATE OF KENTUCKY ARE USED FOR THE KEES COLLEGE SCHOLARSHIP AND KTG/CAP GRANT PROGRAMS, AS WELL AS THE WORK READY SCHOLARSHIP, THE DUAL CREDIT SCHOLARSHIP, THE NATIONAL GUARD TUITION AWARD, AND TEACHER SCHOLARSHIP.