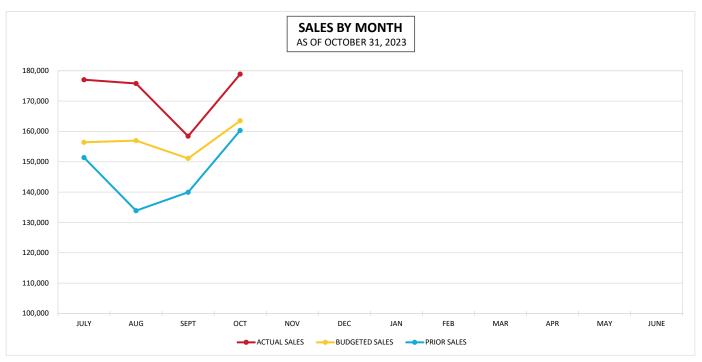

#### **INCOME STATEMENT**

Ticket sales for October 2023 were \$178.9 million which is \$18.6 million or 11.6% more than the same month of the prior fiscal year. Sales for the year were \$690.2 million which is \$104.7 million or 17.9% more than in the prior fiscal year. Instant ticket sales were \$8.1 million or 9.4% less than the same month of the prior fiscal year and \$3.8 million or 1.2% more than the prior fiscal year. Draw game sales were \$3.4 million or 7.4% more than the same month of the prior fiscal year and \$21.6 million or 12.5% more than the prior fiscal year. iLottery instant play sales were \$23.3 million or 83.5% more than the same month of the prior year and \$79.2 million or 74.6% more than the prior fiscal year.

Ticket sales for the month of October were \$15.4 million or 9.4% more than budget. Ticket sales for the fiscal year were \$62.2 million or 9.9% more than budget. Instant ticket sales were \$8.3 million or 9.5% less than budget for the current month and \$18.3 million or 5.6% less than budget for the fiscal year. Draw game sales were \$10.7 million or 27.7% more than budget for the month and \$40.6 million or 26.3% more than budget for the fiscal year. iLottery instant play sales were \$13.0 million or 33.9% more than budget for the month and \$39.9 million or 27.4% more than budget for the fiscal year.