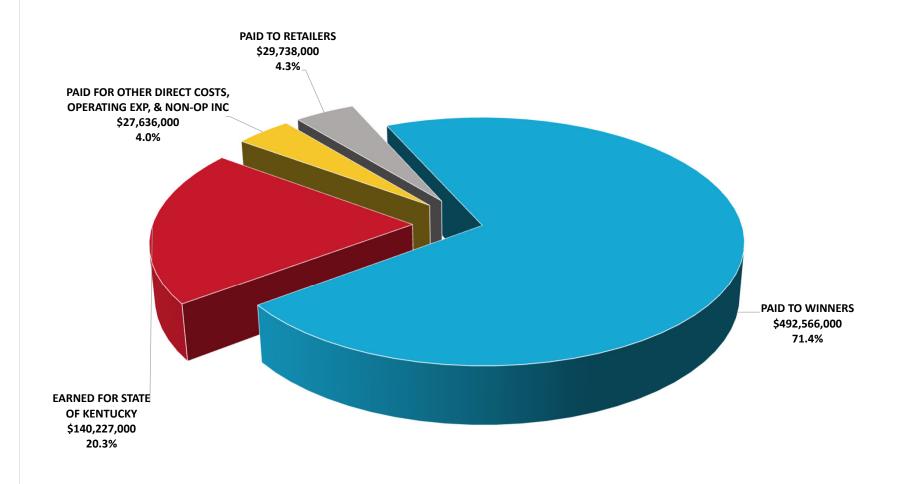

KENTUCKY LOTTERY CORPORATION
"WHERE THE MONEY GOES"
YEAR-TO-DATE SALES AS OF OCTOBER 31, 2023
\$690,167,000

#### AMOUNTS ARE SHOWN AS A PERCENTAGE OF SALES.

EARNINGS FOR THE STATE OF KENTUCKY ARE USED FOR THE KEES COLLEGE SCHOLARSHIP AND KTG/CAP GRANT PROGRAMS, AS WELL AS THE WORK READY SCHOLARSHIP, THE DUAL CREDIT SCHOLARSHIP, THE NATIONAL GUARD TUITION AWARD, AND TEACHER SCHOLARSHIP.