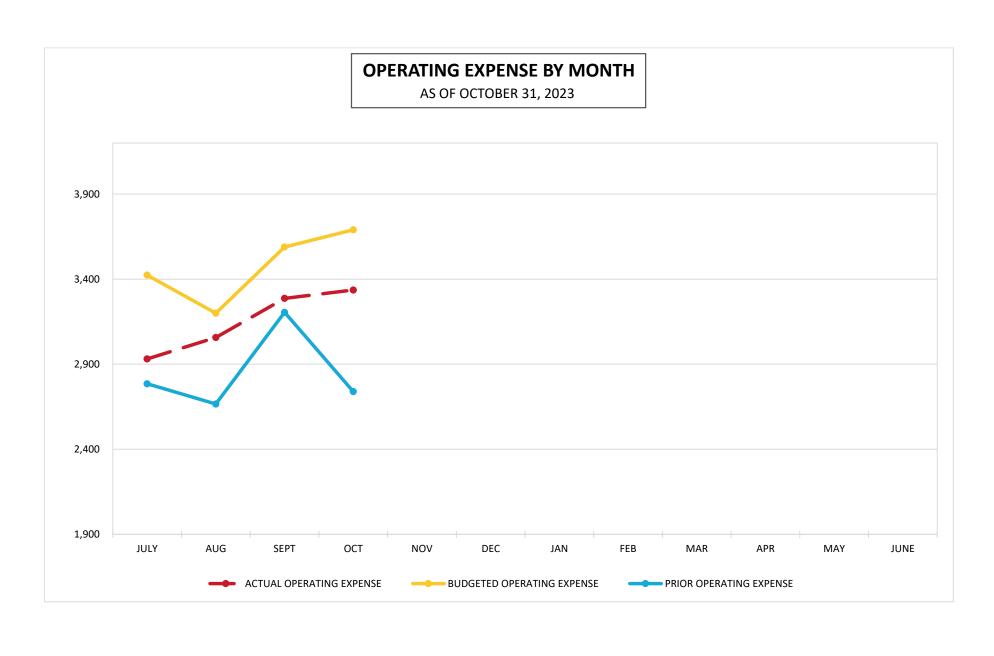

Operating costs were \$3.3 million for October, compared to \$2.7 million for the same month last year and \$3.7 million budgeted. These costs included advertising and promotions of \$1.2 million, salaries & benefits of \$1.7 million, contracted and professional services of \$209,000, depreciation expense of \$112,000, and other general and administrative costs of \$162,000. Operating cost for the fiscal year were \$12.6 million, compared to \$11.4 million in the prior fiscal year and \$13.9 million budgeted.