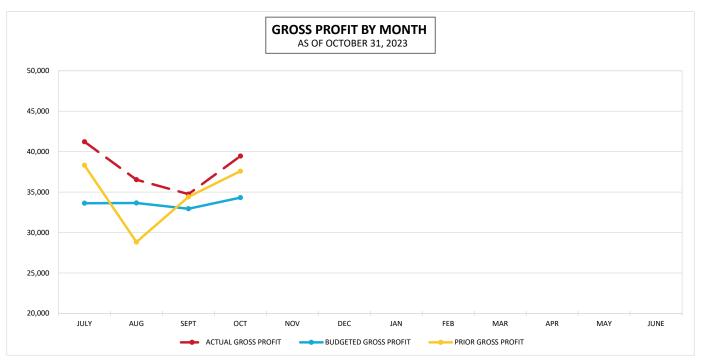

#### **INCOME STATEMENT**

Ticket sales for October 2023 were \$178.9 million which is \$18.6 million or 11.6% more than the same month of the prior fiscal year. Sales for the year were \$690.2 million which is \$104.7 million or 17.9% more than in the prior fiscal year. Instant ticket sales were \$8.1 million or 9.4% less than the same month of the prior fiscal year and \$3.8 million or 1.2% more than the prior fiscal year. Draw game sales were \$3.4 million or 7.4% more than the same month of the prior fiscal year and \$21.6 million or 12.5% more than the prior fiscal year. iLottery instant play sales were \$23.3 million or 83.5% more than the same month of the prior year and \$79.2 million or 74.6% more than the prior fiscal year.

Ticket sales for the month of October were \$15.4 million or 9.4% more than budget. Ticket sales for the fiscal year were \$62.2 million or 9.9% more than budget. Instant ticket sales were \$8.3 million or 9.5% less than budget for the current month and \$18.3 million or 5.6% less than budget for the fiscal year. Draw game sales were \$10.7 million or 27.7% more than budget for the month and \$40.6 million or 26.3% more than budget for the fiscal year. iLottery instant play sales were \$13.0 million or 33.9% more than budget for the month and \$39.9 million or 27.4% more than budget for the fiscal year.

Prize expense for October 2023 was 71.4% of total sales, compared to 69.3% in the same month last year and 72.0% budgeted. Combined prize expense for the year was 71.4% compared to 69.1% prior fiscal year and 71.6% budgeted. Instant prize expense for the month was 71.6%, draw game prize expense was 54.6%, and iLottery instant play prize expense was 87.1%. Instant prize expense for the fiscal year was 71.8%, draw game prize expense was 55.3% and iLottery instant play prize expense was 87.5%